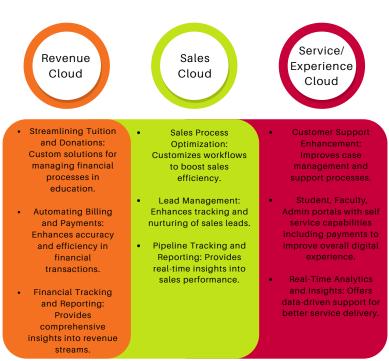

#### **Learner to Revenue Process**

StreamForce, powered by Salesforce's Revenue, Sales, and Service/Experience Cloud, offers an integrated solution designed to optimize organizational performance across multiple dimensions. By harnessing the capabilities of Salesforce Revenue Cloud, StreamForce helps institutions and businesses streamline their revenue management and forecasting processes, ensuring financial accuracy and growth. The Sales Cloud component enhances sales strategies, enabling more effective lead management and conversion.

Meanwhile, the Service/Experience Cloud component ensures superior customer support and engagement, fostering stronger relationships and higher satisfaction. Together, these Salesforce clouds provide a comprehensive platform that drives efficiency, improves decision-making, and supports sustainable success for educational institutions and businesses alike.

#### INTEGRATED CLOUDS: