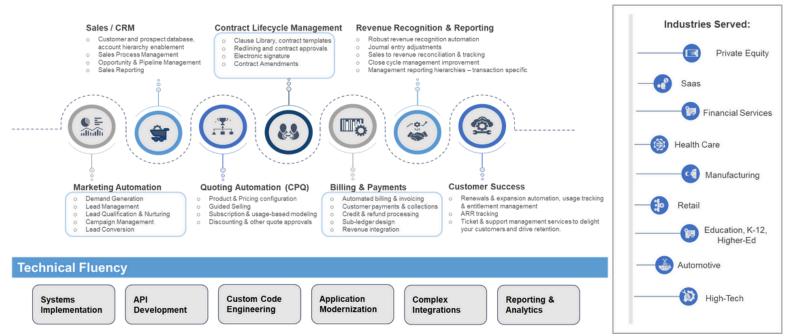

## ABOUT STREAMFORCE SOLUTIONS

At StreamForce Solutions, we empower organizations to achieve growth through innovative technology solutions and expert guidance. Our team of digital transformation specialists has extensive experience across various sectors, including SaaS, High-tech, Private Equity, Education, Healthcare, Manufacturing, Finance, HR & Payroll, Retail, and Automotive.